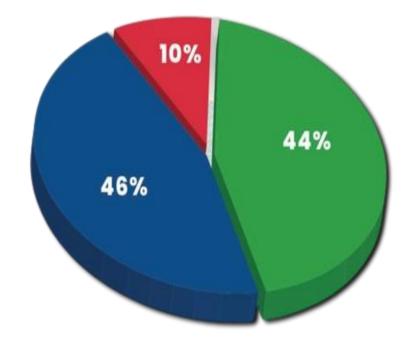

From our own production house and from 25 lease-based factories currently we have an annual production capacity; 8 million units in Knit // 5 million units in Sweater // 6 million units in Woven respectively. We specialize from product conceptualization to production to delivery for both apparels and Accessories industry. Our knowledge on USA, European and Asian markets give us distinctive advantage over our competitors. In the year 2019 we have achieved a turnover of USD \$50 million.