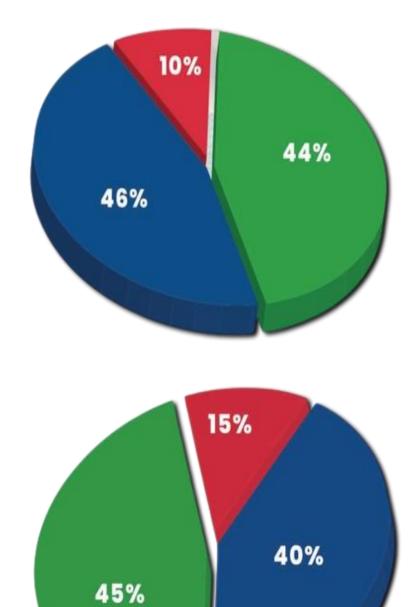

From our own production house and from 25 lease-based factories currently we have an annual production capacity; 8 million units in Knit // 5 million units in Sweater // 6 million units in Woven respectively. We specialize from product conceptualization to production to delivery for both apparels and Accessories industry. Our knowledge on USA, European and Asian markets give us distinctive advantage over our competitors. In the year 2019 we have achieved a turnover of USD \$50 million.

## **Global Operations & Business Growth**