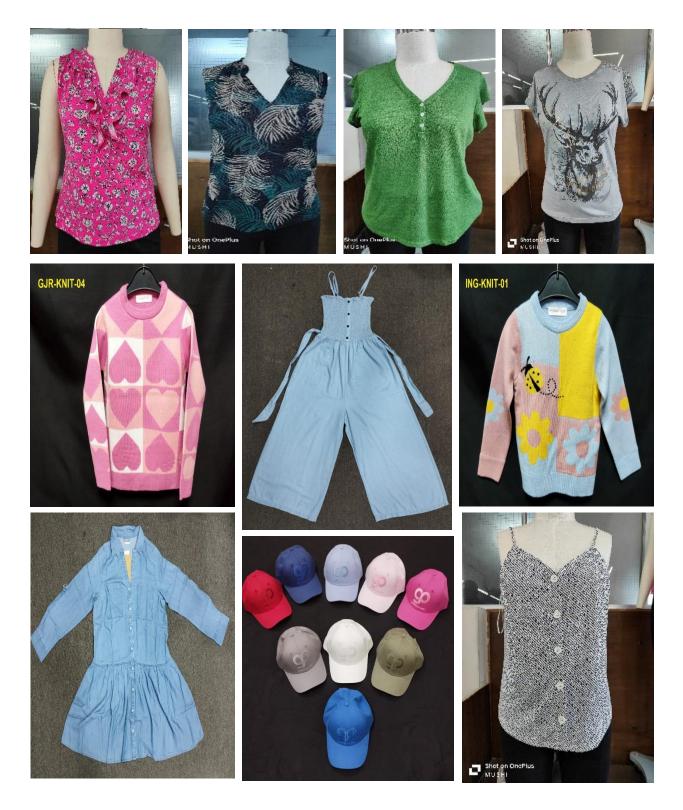

# **Showroom of TEX TALE**

## **Products Category**

- Circular Knit
- Flat Knit

Ladies

Men's

Children

Woven Item

### We specialized in all verities in Garments