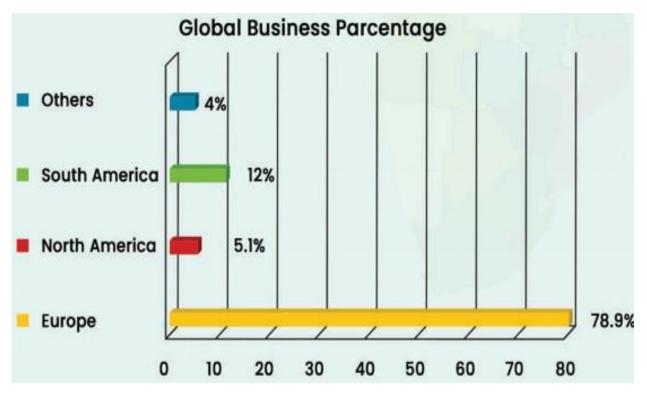

## **Global Operations & Business Growth**

We have been steadily doing business in this sector for decades. Our main markets are, USA, Canada, Finland, Spain & France respectively. We are already enhancing the market in Australia, Portugal, Netherlands & Russia as well. In addition, we want to more perform all over the world since our return of client values are well efficiency.